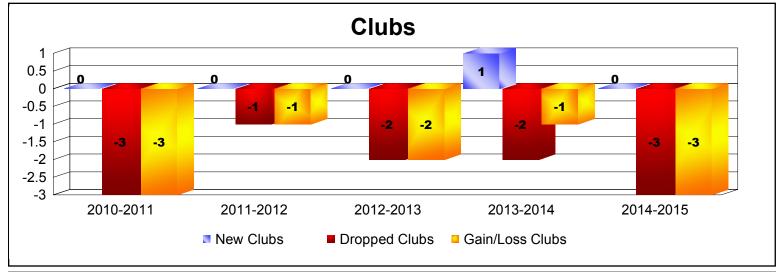

MBR0065 Page 1 of 2 7/23/2015 9:07:42AM

| Year      | New<br>Clubs | Dropped<br>Clubs | Gain/<br>Loss<br>Clubs | New<br>Members | Charter<br>Members | Reinstate<br>Members | Transfer<br>Members | Total<br>Member<br>Added | Total<br>Members<br>Dropped | Gain/<br>Loss<br>Members |
|-----------|--------------|------------------|------------------------|----------------|--------------------|----------------------|---------------------|--------------------------|-----------------------------|--------------------------|
| 2010-2011 | 0            | -3               | -3                     | 75             | 0                  | 8                    | 20                  | 103                      | -187                        | -84                      |
| 2011-2012 | 0            | -1               | -1                     | 89             | 0                  | 12                   | 11                  | 112                      | -121                        | -9                       |
| 2012-2013 | 0            | -2               | -2                     | 61             | 0                  | 1                    | 6                   | 68                       | -127                        | -59                      |
| 2013-2014 | 1            | -2               | -1                     | 88             | 39                 | 4                    | 22                  | 153                      | -121                        | 32                       |
| 2014-2015 | 0            | -3               | -3                     | 93             | 17                 | 6                    | 16                  | 132                      | -124                        | 8                        |
| Average   | 0            | -2               | -2                     | 81             | 11                 | 6                    | 15                  | 114                      | -136                        | -22                      |