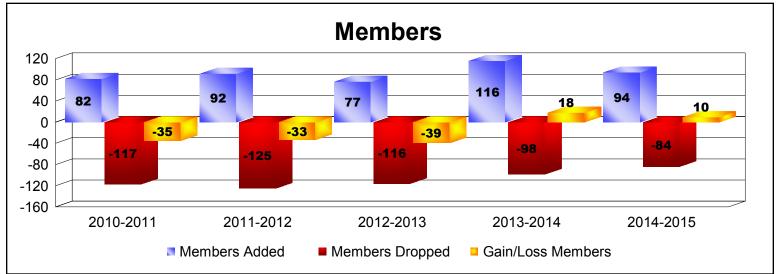

| Year      | New<br>Clubs | Dropped<br>Clubs | Gain/<br>Loss<br>Clubs | New<br>Members | Charter<br>Members | Reinstate<br>Members | Transfer<br>Members | Total<br>Member<br>Added | Total<br>Members<br>Dropped | Gain/<br>Loss<br>Members |
|-----------|--------------|------------------|------------------------|----------------|--------------------|----------------------|---------------------|--------------------------|-----------------------------|--------------------------|
| 2010-2011 | 0            | 0                | 0                      | 70             | 0                  | 5                    | 7                   | 82                       | -117                        | -35                      |
| 2011-2012 | 0            | 0                | 0                      | 76             | 0                  | 9                    | 7                   | 92                       | -125                        | -33                      |
| 2012-2013 | 0            | 0                | 0                      | 62             | 0                  | 9                    | 6                   | 77                       | -116                        | -39                      |
| 2013-2014 | 0            | -1               | -1                     | 100            | 0                  | 10                   | 6                   | 116                      | -98                         | 18                       |
| 2014-2015 | 0            | 0                | 0                      | 82             | 1                  | 3                    | 8                   | 94                       | -84                         | 10                       |
| Average   | 0            | 0                | 0                      | 78             | 0                  | 7                    | 7                   | 92                       | -108                        | -16                      |