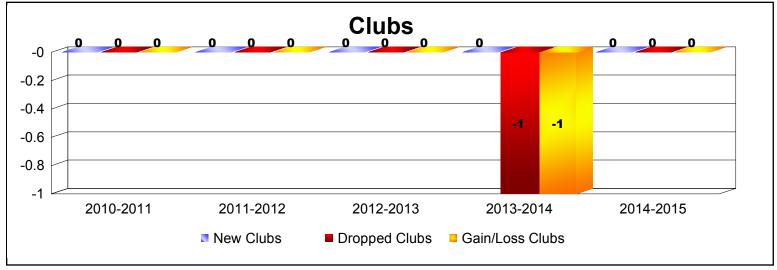

| Year      | New<br>Clubs | Dropped<br>Clubs | Gain/<br>Loss<br>Clubs | New<br>Members | Charter<br>Members | Reinstate<br>Members | Transfer<br>Members | Total<br>Member<br>Added | Total<br>Members<br>Dropped | Gain/<br>Loss<br>Members |
|-----------|--------------|------------------|------------------------|----------------|--------------------|----------------------|---------------------|--------------------------|-----------------------------|--------------------------|
| 2010-2011 | 0            | 0                | 0                      | 70             | 0                  | 5                    | 7                   | 82                       | -117                        | -35                      |
| 2011-2012 | 0            | 0                | 0                      | 76             | 0                  | 9                    | 7                   | 92                       | -125                        | -33                      |
| 2012-2013 | 0            | 0                | 0                      | 62             | 0                  | 9                    | 6                   | 77                       | -116                        | -39                      |
| 2013-2014 | 0            | -1               | -1                     | 100            | 0                  | 10                   | 6                   | 116                      | -98                         | 18                       |
| 2014-2015 | 0            | 0                | 0                      | 82             | 1                  | 3                    | 8                   | 94                       | -84                         | 10                       |
| Average   | 0            | 0                | 0                      | 78             | 0                  | 7                    | 7                   | 92                       | -108                        | -16                      |