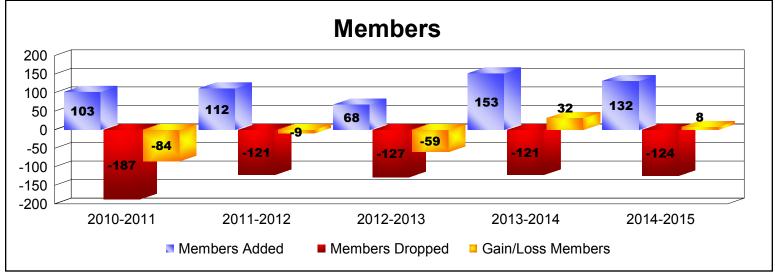

MBR0065 Page 1 of 2 7/23/2015 9:07:42AM

| Year      | New<br>Clubs | Dropped<br>Clubs | Gain/<br>Loss<br>Clubs | New<br>Members | Charter<br>Members | Reinstate<br>Members | Transfer<br>Members | Total<br>Member<br>Added | Total<br>Members<br>Dropped | Gain/<br>Loss<br>Members |
|-----------|--------------|------------------|------------------------|----------------|--------------------|----------------------|---------------------|--------------------------|-----------------------------|--------------------------|
| 2010-2011 | 0            | -3               | -3                     | 75             | 0                  | 8                    | 20                  | 103                      | -187                        | -84                      |
| 2011-2012 | 0            | -1               | -1                     | 89             | 0                  | 12                   | 11                  | 112                      | -121                        | -9                       |
| 2012-2013 | 0            | -2               | -2                     | 61             | 0                  | 1                    | 6                   | 68                       | -127                        | -59                      |
| 2013-2014 | 1            | -2               | -1                     | 88             | 39                 | 4                    | 22                  | 153                      | -121                        | 32                       |
| 2014-2015 | 0            | -3               | -3                     | 93             | 17                 | 6                    | 16                  | 132                      | -124                        | 8                        |
| Average   | 0            | -2               | -2                     | 81             | 11                 | 6                    | 15                  | 114                      | -136                        | -22                      |